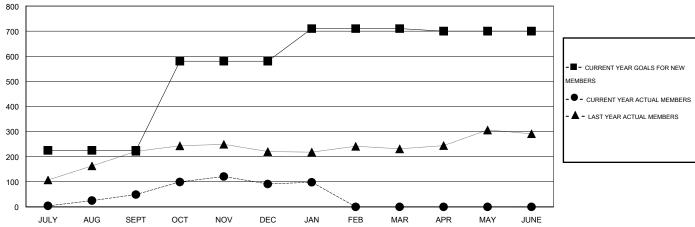

## GOALS AND ACTUAL MEMBERS CUMULATIVE

| DROPPED CLUBS: 2 |     | 54 CLUBS OF 93 ADDED 1 OR MORE | GENDER DISTRIB      | GENDER DISTRIBUTION |     |  |
|------------------|-----|--------------------------------|---------------------|---------------------|-----|--|
|                  |     | NEW MEMBERS                    | MALE                | 2,952 (92.80%)      |     |  |
|                  |     |                                | FEMALE              | 229 (7.20%)         |     |  |
| DROPPED MEMBERS  |     |                                |                     |                     |     |  |
| DECEASED         | 5   | CLICK HERE FOR HEALTH          |                     |                     | 293 |  |
| CLUB CANCELLED   | 30  | ASSESSMENT DATA                | FAMILY UNIT MEMBERS |                     | 136 |  |
| OTHER            | 179 |                                | HEAD OF HOUSEHOLD   | HEAD OF HOUSEHOLD   |     |  |
| TOTAL            | 214 |                                | NON-HEAD OF HOUSEHO | DLD                 | 157 |  |