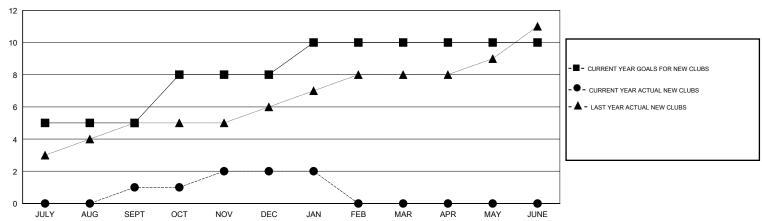

|  |
| QUARTER               | NEW MEMBER<br>GOAL | ACTUAL NEW<br>MEMBERS | ACTUAL<br>DROPPED<br>MEMBERS | ACTUAL NET<br>GAIN/<br>LOSS |  |  |  |  |  |  |
| JULY/AUG/SEPT         | 225                | 195                   | 146                          | 49                          |  |  |  |  |  |  |
| OCT/NOV/DEC           | 355                | 107                   | 65                           | 42                          |  |  |  |  |  |  |
| JAN/FEB/MAR           | 130                | 10                    | 3                            | 7                           |  |  |  |  |  |  |
| APR/MAY/JUNE          | -10                | 0                     | 0                            | 0                           |  |  |  |  |  |  |

### GOALS AND ACTUAL NEW CLUBS CUMULATIVE



## GOALS AND ACTUAL MEMBERS CUMULATIVE



| DROPPED CLUBS: 2 |     | 54 CLUBS OF 93 ADDED 1 OR MORE | GENDER DISTRIB      | GENDER DISTRIBUTION |     |  |
|------------------|-----|--------------------------------|---------------------|---------------------|-----|--|
|                  |     | NEW MEMBERS                    | MALE                | 2,952 (92.80%)      |     |  |
|                  |     |                                | FEMALE              | 229 (7.20%)         |     |  |
| DROPPED MEMBERS  |     |                                |                     |                     |     |  |
| DECEASED         | 5   | CLICK HERE FOR HEALTH          |                     |                     | 293 |  |
| CLUB CANCELLED   | 30  | ASSESSMENT DATA                | FAMILY UNIT MEMBER